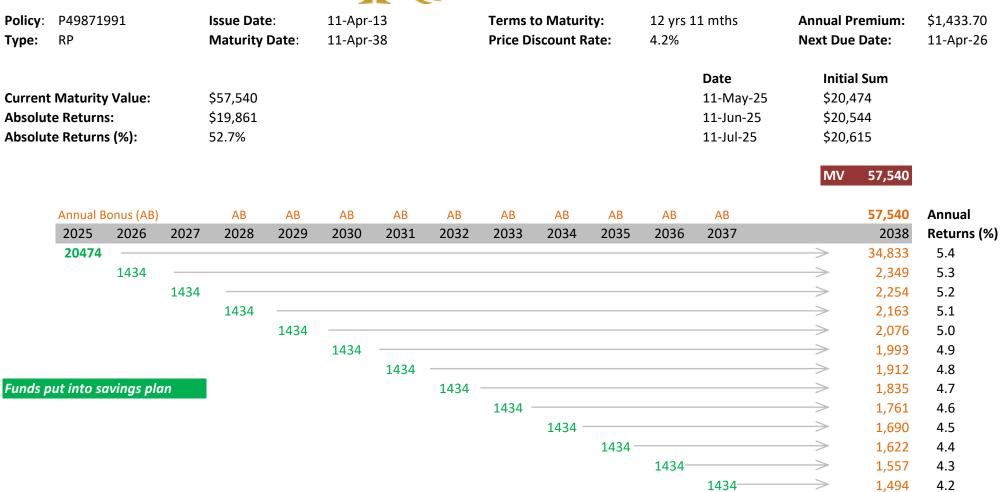

## **Remarks:**

The basic returns for this 25 yrs plan is 3.5%

13 yrs of premiums have been paid and the policy value (at 3.5% return) is \$23910

Please refer below for more information